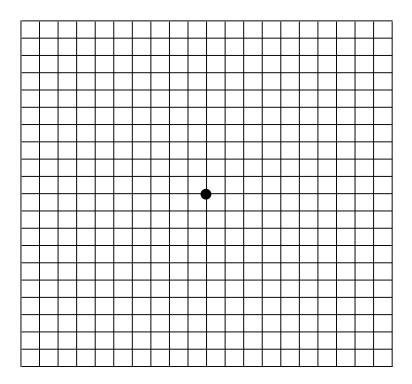

Use the Amsler Grid below to test your vision for tell-tale signs of the condition.

## How to Use the Grid

- 1 Hold the grid at your normal reading distance (use glasses if you need to)
- 2 Cover one eye at a time and focus at the dot in the centre of the grid

If the lines appear to be wavy, distorted or broken in any way you should make an appointment to see your optometrist. We recommend that everyone has an eye examination every two years, unless advised otherwise by your optometrist.